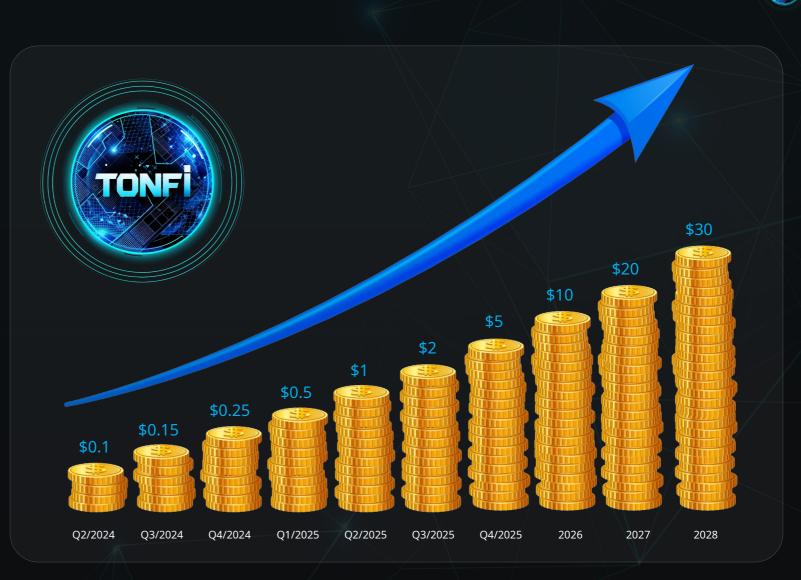

#### Community-Driven

Referral program builds a solid network of early adopters

The TONFi Token Opportunity

Why Hold TONFi Tokens?

2

Ð

Ð

- Utility Token Stake, trade, and earn rewards
- Limited Supply

Built-in scarcity through token

burns

Early Growth Potential

Start at cents, grow with the ecosystem

TONFI Token Price Projection

PRICE TREND

500.000/block Tonfi auto increase \$ 0.001