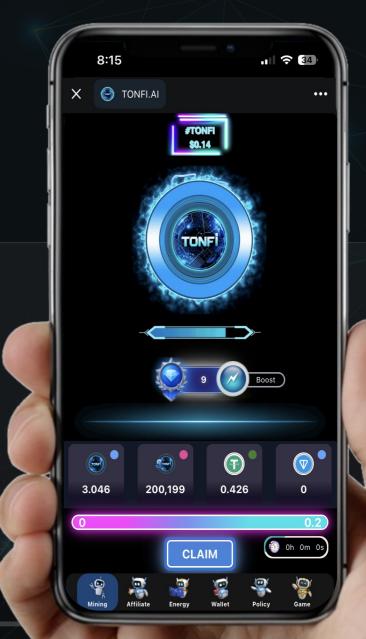

#### Currently

- Users have the flexibility to sell their tokens for USDT, providing immediate liquidity within the platform.
- Alternatively, they can hold their tokens for potential future growth as the value of TONFi and its ecosystem expands.

#### Currently in Testing

- TONFi is actively developing its DEX (Decentralized Exchange) and Minting Platform, which are integral components of our long-term vision.
- These platforms will launch independently, offering enhanced functionality and empowering users to have complete control over their financial assets.