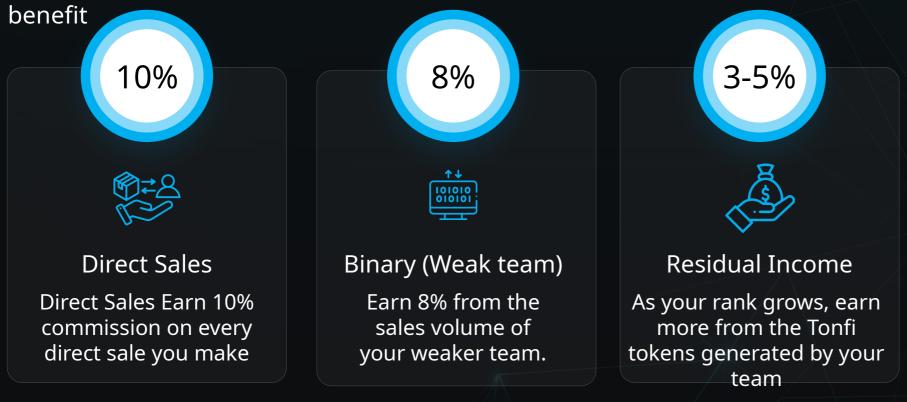

### **Compensation Plan**

Our plan rewards you for growing the Tonfi community. You can earn through direct sales, team growth, and passive income. Here's how you can

### DIRECT SALES

Earn 10% commission on every direct sale you make. Your earnings are paid out immediately, allowing you to benefit from your efforts right away

### **BINARY COMISSION**

Earn an 8% commission on the sales volume of your weaker leg in the binary structure. Balance calculations are done immediately, and withdrawals are processed within 24 hours.