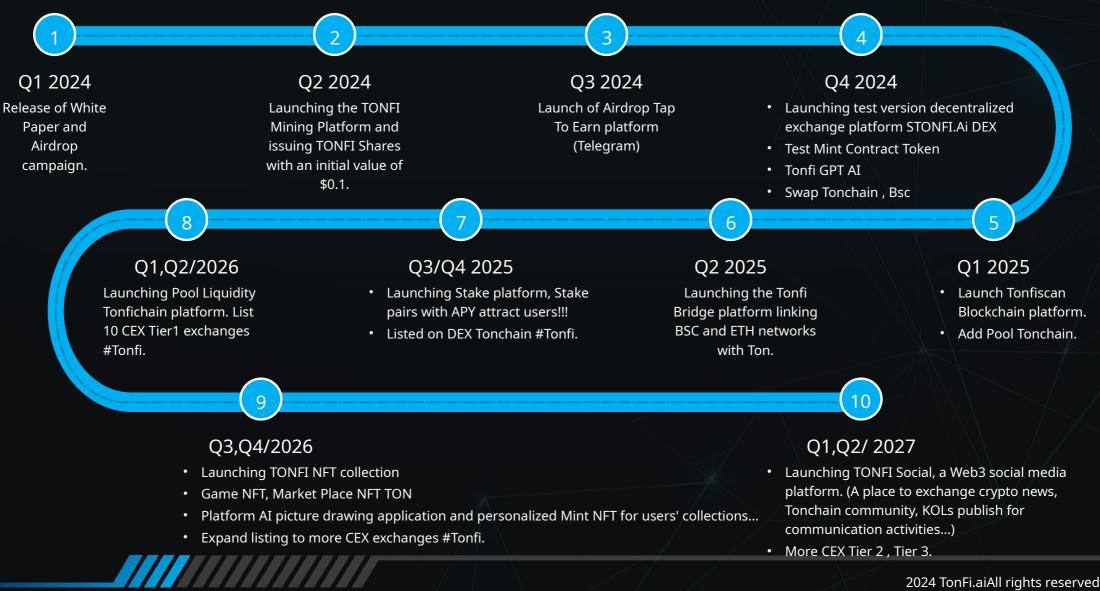

| T1    | \$10         | +14%             | \$11.4               |
| T2    | \$50         | +19%             | \$59.5               |
| Т3    | \$100        | +24%             | \$124                |
| T4    | \$250        | +29%             | \$322.5              |
| T5    | \$500        | +34%             | \$670                |
| Т6    | \$1000       | +39%             | \$1390               |
| Т7    | \$2500       | +44%             | \$3600               |
| Т8    | \$5000       | +49%             | \$7450               |
| Т9    | \$10.000     | +54%             | \$15400              |
| T10   | \$25.000     | +59%             | \$39750              |
| T11   | \$50.000     | +64%             | \$82000              |

### The Roadmap

#### The Path to Success



### The Roadmap





### DIRECT SALES

Earn 10% commission on every direct sale you make. Your earnings are paid out immediately, allowing you to benefit from your efforts right away



#### Personal Package

Required! To qualify, you must have a personal package. Your earnings cap is set at 250% of your personal package value.



#### Payment Breakdown

You'll receive your commission as follows: 50% in USDT and 50% in TUSDT, allowing you to maximize your earnings across different assets.

#### Fast Earning Payment

The balance of your commission is paid withing 24 hours, ensuring quick access to your earnings.

### **BINARY COMISSION**

Earn an 8% commission on the sales volume of your weaker leg in the binary structure. Balance calculations are done immediately, and withdrawals are processed within 24 ho