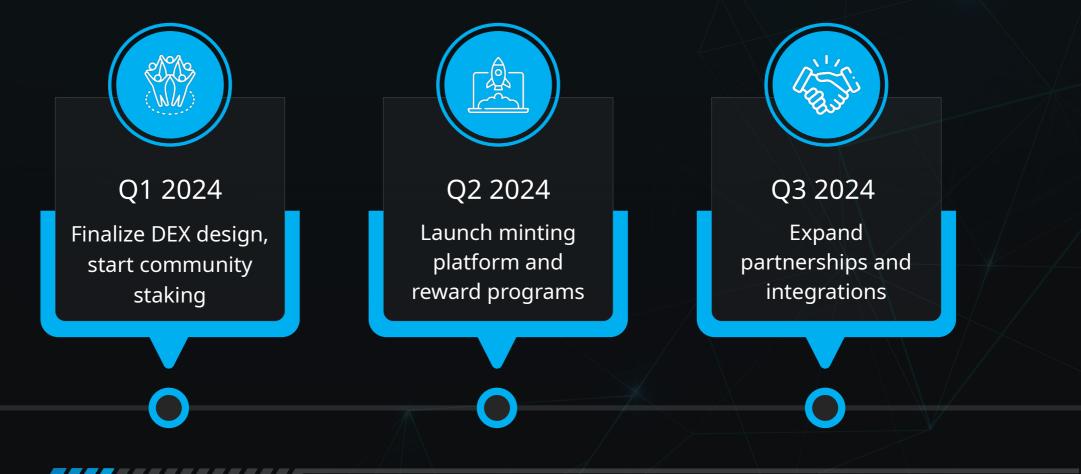

-----------------|
| T1    | \$10         | +14%             | \$11.4               |
| T2    | \$50         | +19%             | \$59.5               |
| Т3    | \$100        | +24%             | \$124                |
| T4    | \$250        | +29%             | \$322.5              |
| T5    | \$500        | +34%             | \$670                |
| Т6    | \$1000       | +39%             | \$1390               |
| Т7    | \$2500       | +44%             | \$3600               |
| Т8    | \$5000       | +49%             | \$7450               |
| Т9    | \$10.000     | +54%             | \$15400              |
| T10   | \$25.000     | +59%             | \$39750              |
| T11   | \$50.000     | +64%             | \$82000              |

### The Roadmap

#### The Path to Success



### The Roadmap





### DIRECT SALES

Earn 10% commission on every direct sale you make. Your earnings are paid out immediately, allowing you to benefit from your efforts right away



#### Personal Package

Required! To qualify, you must have a personal package. Your earnings cap is set at 250% of your personal package value.



#### Payment Breakdown

You'll receive your commission as follows: 50% in USDT and 50% in TUSDT, allowing you to maximize your earnings across different assets.

#### Fast Earning Payment

The balance of your commission is paid withing 24 hours, ensuring quick access to your earnings.

### **BINARY COMISSION**

Earn an 8% commission on the sales volume of your weaker leg in the binary structure. Balance calculations are done immediately, and withdrawals are pro